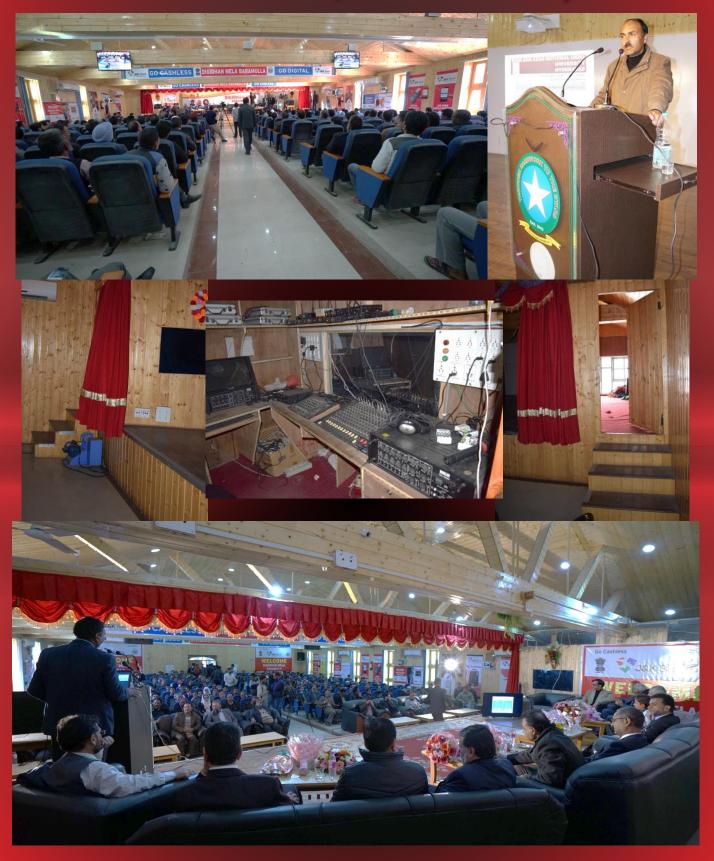

#### State of Art Auditorium with Side Rooms, Motorized Curtains, Audio and Mike System