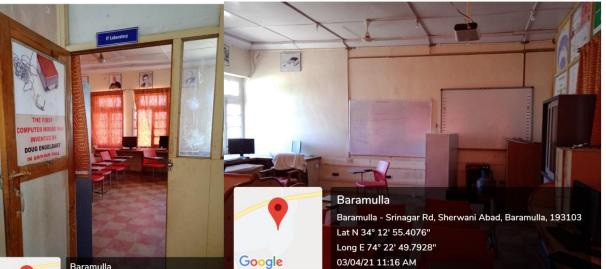

### INFORMATION TECHNOLOGY (IT) LAB

Google

Baramulla Baramulla - Srinagar Rd, She 193103 Lat N 34° 12' 55.8036" Long E 74° 22' 49.9656" 03/04/21 11:17 AM

ni Abad, Baramulla,

Baramulla

Baramulla - Srinagar Rd, Sherwani Abad, Baramulla, 193103 Lat N 34° 12' 55.4832" Long E 74° 22' 49.836" 03/04/21 11:17 AM

#### Baramulla

Ushkara - Fatehpora Rd, Sherwani Abad, Baramulla, 193103 Lat N 34° 12' 54.162" Long E 74° 22' 41.9952" 03/04/21 11:16 AM

Google