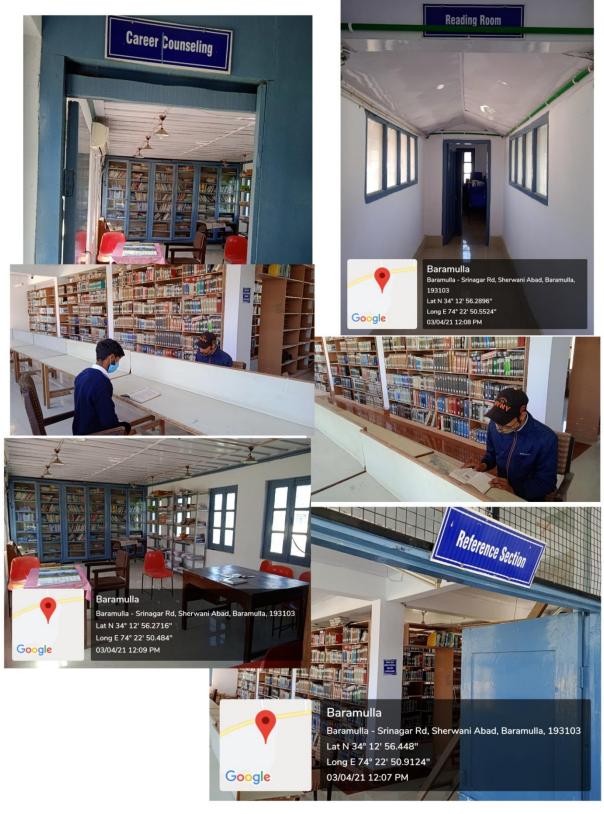

### CAREER CORNER/READING ROOM

#### FULLY AUTOMATIC LIBRARY WITH RFID

### DEPARTMENT LIBRARY