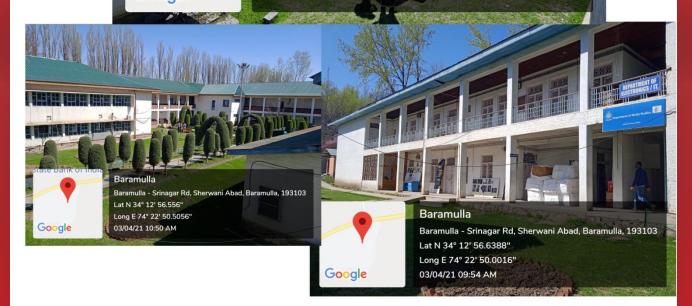

Y

Google

Baramulla Baramulla - Srinagar Rd, Sherwani Abad, Baramulla, 193103 Lat N 34° 12' 54.7308'' Long E 74° 22' 51.6792'' 03/04/21 10:26 AM