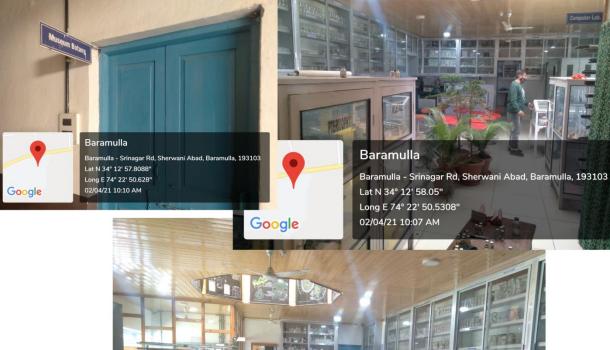

## ZOOLOGY MUSEUM

#### Baramulla

Baramulla - Srinagar Rd, Sherwani Abad, Baramulla, 193103 Lat N 34° 12' 57.8232'' Long E 74° 22' 50.664'' 02/04/21 09:59 AM

#### Baramulla

Baramulla - Srinagar Rd, Sherwani Abad, Baramulla, 193103 Lat N 34° 12' 57.9636" Long E 74° 22' 50.6424" 02/04/21 09:59 AM

#### Baramulla

Baramulla - Srinagar Rd, Sherwani Abad, Baramulla, 193103 Lat N 34° 12' 57.9564" Long E 74° 22' 50.6532" 02/04/21 09:59 AM

Museum Zoolog

#### Baramulla Baramulla - Srinagar Rd, Sherwani Abad, Baramulla, 193103 Lat N 34° 12° 57.5712" Long E 74° 22° 50.8008" 03/04/21 06:24 PM