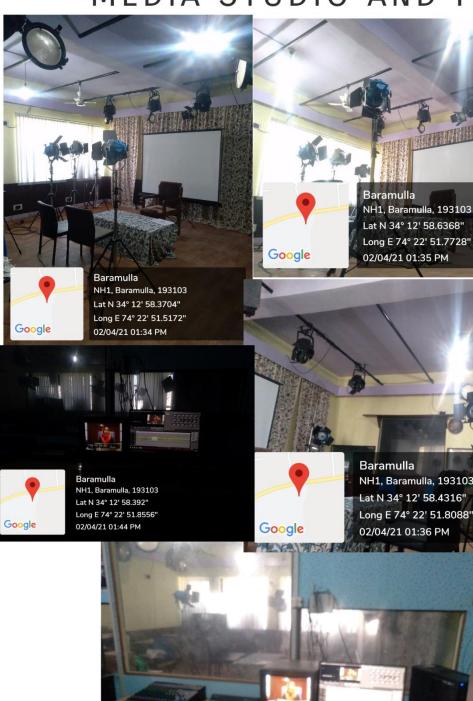

### Media Studio and PCR

NH1, Baramulla, 193103 Lat N 34° 12' 58.4316" Long E 74° 22' 51.8088"