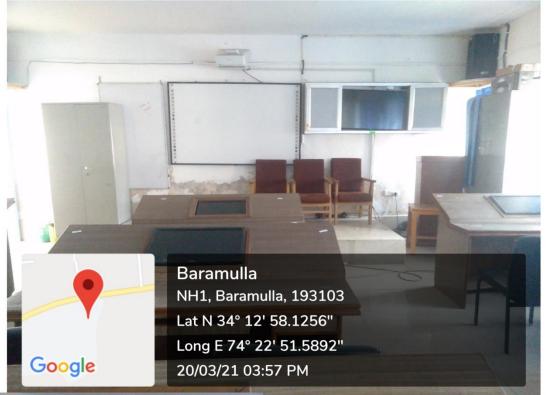

# Teaching Learning Facility

Google Bara

A H

A B

Baramulla NH1, Baramulla, 193103 Lat N 34° 12' 55.512" Long E 74° 22' 53.1588" 03/04/21 10:29 AM

M H H

Ħ

H