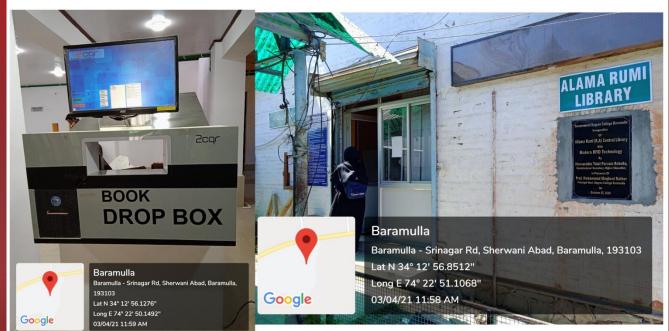

EVELOPMENT LAB



Baramulla Baramulla - Khushalpora Rd, Sherwani Abad, Baramulla, 193103 Lat N 34° 13' 0.0228" Long E 74° 22' 48.5112" 13/03/21 01:25 PM



Google





Baramulla Baramulla - Khushalpora Rd, Sherwani Abad, Baramulla, 193103 Lat N 34° 12° 57.6108° Long E 74° 22° 50.808° 13/03/21 01:21 PM



Baramulla Baramulla - Khushalpora Rd, Sherwani Abad, Baramulla, 193103 Lat N 34° 13' 0.0228" Long E 74° 22' 48.5112" 13/03/21 01:24 PM

## CENTRAL INSTRUMENTATION FACILITATION CENTRE



Baramulla Baramulla - Srinagar Rd, Sherwani Abad, Baramulla, 193103 Lat N 34° 12' 57.6324" Long E 74° 22' 50.4804" 02/04/21 10:08 AM

Google

#### RAHAT CENTRE DISABILITY RESOURSE CENTRE DRUG DE-ADDICTION CENTRE



## Edu-sat Room



### CAREER CORNER/READING ROOM



#### FULLY AUTOMATIC LIBRARY WITH RFID





### Media Studio and PCR



NH1, Baramulla, 193103 Lat N 34° 12' 58.4316" Long E 74° 22' 51.8088"



#### Smart Classroom cum E-content Recording Centre



Google

Baramulla - Srinagar Rd, Sherwani Abad, Baramulla, 193103 Lat N 34° 12' 57.456" Long E 74° 22' 50.6928" 02/04/21 04:34 PM

### DEPARTMENT LIBRARY





## GYMNASIUM

### **GYAN DARSHAN FACILITY**