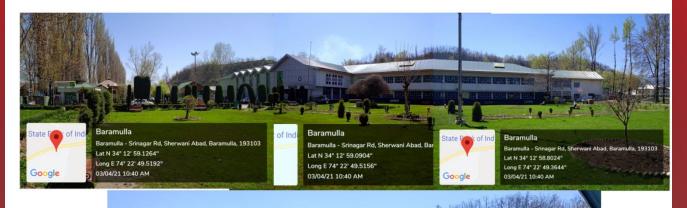

# Teaching Learning Facility

Google Bara

A H

A B

Baramulla NH1, Baramulla, 193103 Lat N 34° 12' 55.512" Long E 74° 22' 53.1588" 03/04/21 10:29 AM

M H H

Ħ

H