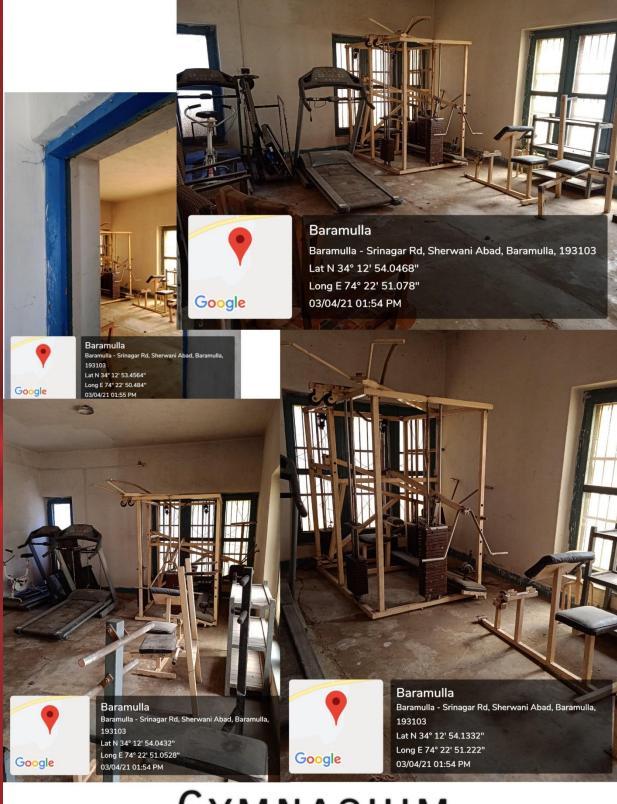

aramulla - Khushalpora Rd, Sherwani Abad, Baramulla, 193103 Lat N 34° 13' 0.0228" Long E 74° 22' 48.5112" 13/03/21 01:24 PM

## CENTRAL INSTRUMENTATION FACILITATION CENTRE



Baramulla Baramulla - Srinagar Rd, Sherwani Abad, Baramulla, 193103 Lat N 34° 12' 57.6324" Long E 74° 22' 50.4804" 02/04/21 10:08 AM

Google

#### RAHAT CENTRE DISABILITY RESOURSE CENTRE DRUG DE-ADDICTION CENTRE



## Edu-sat Room



### CAREER CORNER/READING ROOM



#### FULLY AUTOMATIC LIBRARY WITH RFID





### Media Studio and PCR



NH1, Baramulla, 193103 Lat N 34° 12' 58.4316" Long E 74° 22' 51.8088"



#### Smart Classroom cum E-content Recording Centre



Google

Baramulla - Srinagar Rd, Sherwani Abad, Baramulla, 193103 Lat N 34° 12' 57.456" Long E 74° 22' 50.6928" 02/04/21 04:34 PM

### DEPARTMENT LIBRARY





## GYMNASIUM

### **GYAN DARSHAN FACILITY**