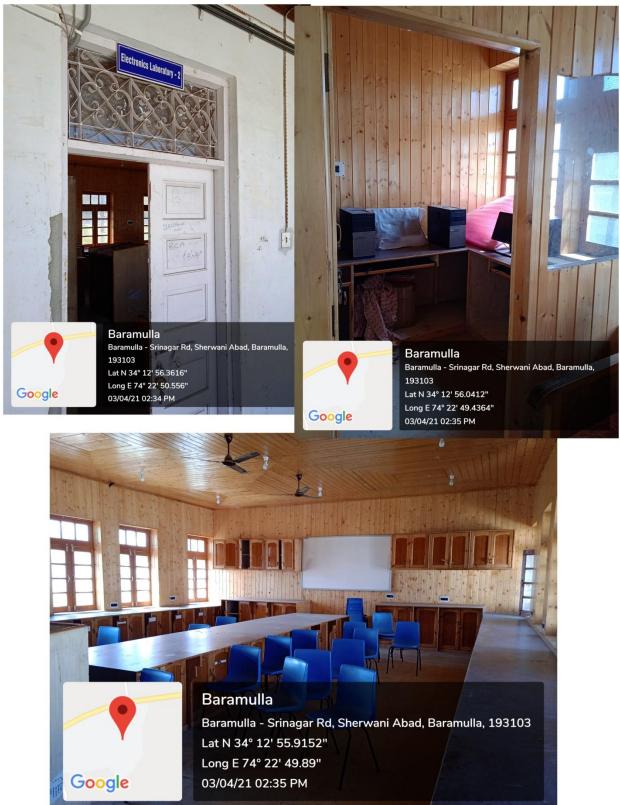

ad, Baramulla, 193103 Lat N 34° 12' 57.1248" Long E 74° 22' 49.6128" 02/04/21 10:03 AM

Google

#### CHEMISTRY LAB-2

### PHYSICS LAB-1



### PHYSICS LAB-2



Google

Baramulla - Srinagar Rd, Sherwani Abad, Baramulla, 193103 Lat N 34° 12' 56.646" Long E 74° 22' 49.7208" 02/04/21 10:12 AM



#### Baramulla

Baramulla - Srinagar Rd, Sherwani Abad, Baramulla, 193103 Lat N 34° 12' 56.754" Long E 74° 22' 49.1376" 02/04/21 10:13 AM

### BIOTECHNOLOGY LAB



### INDUSTRIAL FISH AND FISHERIES LAB



### PSYCHOLOGY LAB



### STATISTICS LAB



### FUNCTIONAL ENGLISH LAB





Baramulla NH1, Baramulla, 193103 Lat N 34° 12' 57.726" Long E 74° 22' 51.7008" 20/03/21 03:58 PM Google

Baramulla NH1, Baramulla, 193103 Lat N 34° 12' 57.7548" Long E 74° 22' 51.6" 20/03/21 03:59 PM

### **ELECTRONICS LAB**



### INFORMATION TECHNOLOGY (IT) LAB



Google

Baramulla Baramulla - Srinagar Rd, She 193103 Lat N 34° 12' 55.8036" Long E 74° 22' 49.9656" 03/04/21 11:17 AM

ni Abad, Baramulla,

Baramulla

Baramulla - Srinagar Rd, Sherwani Abad, Baramulla, 193103 Lat N 34° 12' 55.4832" Long E 74° 22' 49.836" 03/04/21 11:17 AM



#### Baramulla

Ushkara - Fatehpora Rd, Sherwani Abad, Baramulla, 193103 Lat N 34° 12' 54.162" Long E 74° 22' 41.9952" 03/04/21 11:16 AM

Google





#### Long E 74° 22' 49.8756" 02/04/21 01:16 PM

Baramulla

Google

1750

Baramulla - Srinagar Rd, Sherwani Abad, Baramulla, 193103 Lat N 34° 12' 55.9728" Long E 74° 22' 50.4372" 02/04/21 10:23 AM

Google

Baramulla

Baramulla

Google 100 Baramulla, 193103

Baramulla - Srinagar Rd, Sherwani Abad,

edia Studies Laboratory



Google