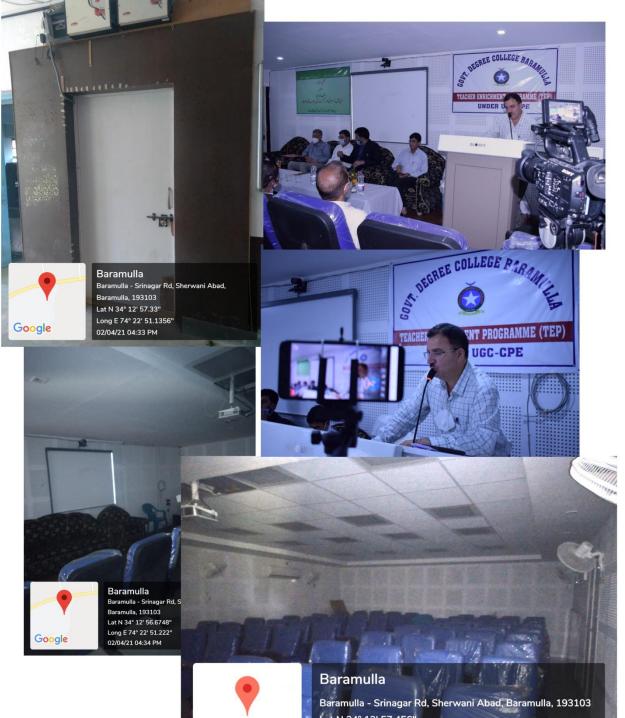

### Conference Hall with Audio and Live streaming facility on Social Media and other Channels

#### State of Art Auditorium with Side Rooms, Motorized Curtains, Audio and Mike System