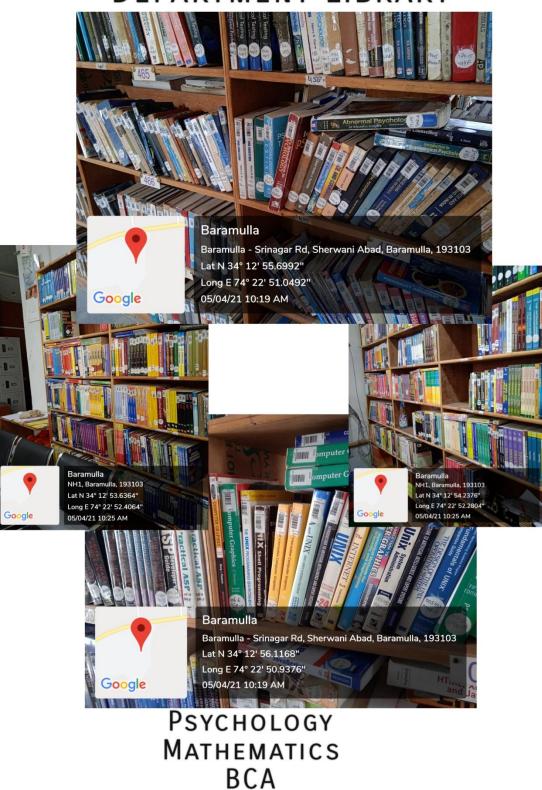

Baramulla - Khushalpora Rd, Sherwani Abad, Baramulla, 193103 Lat N 34° 13' 0.0228" Long E 74° 22' 48.5112" 13/03/21 01:24 PM

## CENTRAL INSTRUMENTATION FACILITATION CENTRE



Baramulla Baramulla - Srinagar Rd, Sherwani Abad, Baramulla, 193103 Lat N 34° 12' 57.6324" Long E 74° 22' 50.4804" 02/04/21 10:08 AM

Google

#### RAHAT CENTRE DISABILITY RESOURSE CENTRE DRUG DE-ADDICTION CENTRE



## Edu-sat Room



### CAREER CORNER/READING ROOM



#### FULLY AUTOMATIC LIBRARY WITH RFID





### Media Studio and PCR



NH1, Baramulla, 193103 Lat N 34° 12' 58.4316" Long E 74° 22' 51.8088"



#### Smart Classroom cum E-content Recording Centre



Google

Baramulla - Srinagar Rd, Sherwani Abad, Baramulla, 193103 Lat N 34° 12' 57.456" Long E 74° 22' 50.6928" 02/04/21 04:34 PM

### DEPARTMENT LIBRARY





## GYMNASIUM

### **GYAN DARSHAN FACILITY**