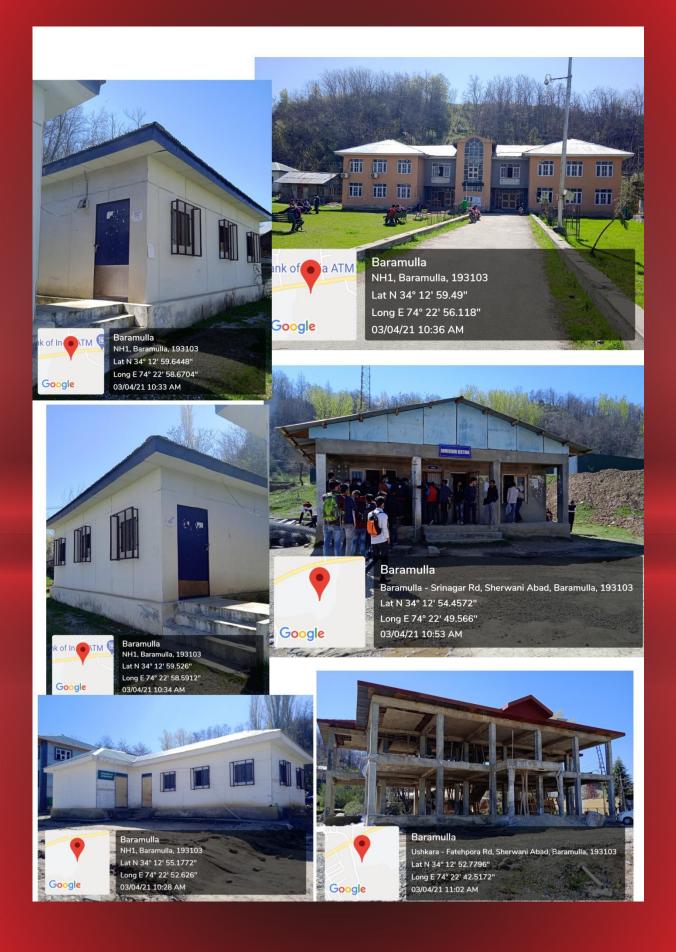

# Teaching Learning Facility

Google Bara

A H

A B

Baramulla NH1, Baramulla, 193103 Lat N 34° 12' 55.512" Long E 74° 22' 53.1588" 03/04/21 10:29 AM

M H H

Ħ

H