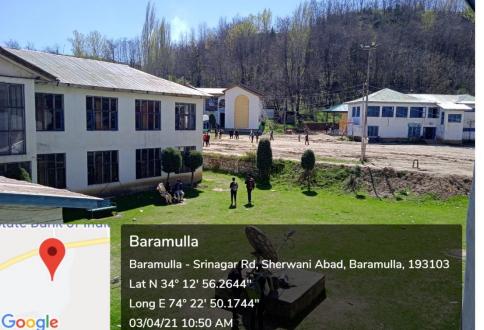

H

Ħ

H

H

H

Google

Baramulla

Baramulla - Srinagar Rd, Sherwani Abad, Baramulla, 193103 Lat N 34° 12' 54.0648" Long E 74° 22' 50.1708" 03/04/21 10:25 AM